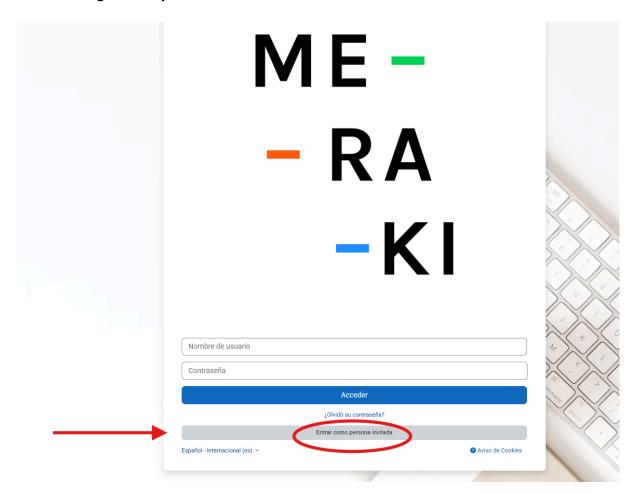

To access the course, simply follow this link: <a href="https://merakiprojectes.com/moodle/course/view.php?id=39">https://merakiprojectes.com/moodle/course/view.php?id=39</a>

When the page opens, you'll see a login screen—click "Entrar como persona invitada" or "Enter as a guest" to join without an account.